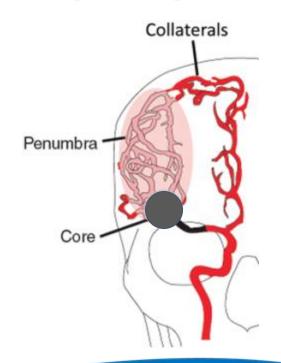

### Pathophysiology of Stroke

- Blood supply interrupted or completely occluded
  - Core
    - Site of primary neuronal injury
    - Cells die almost immediately
    - Non-recoverable
  - Penumbra
    - Zone around the core
    - Tissue receiving less than optimal blood flow (hypoperfused)
    - ▷ Recoverable!
    - Can be salvaged by acute intervention