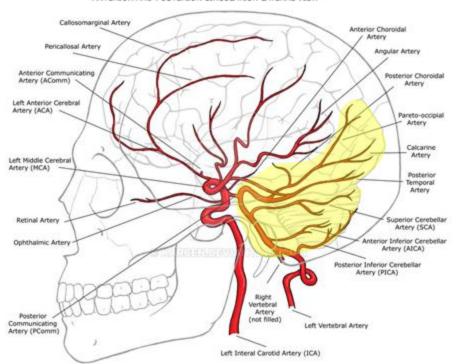

At least 20% of stroke is in the posterior circulation

Large Vessel Occlusion (15-30% of strokes)

### Where EMS Can Have a HUGE Impact

- Encourage patients to go to ED
- If you think it, say it! Pre-notify
- Last known well time
- Clear description of symptoms
  - Posterior circulation signs and symptoms
  - Avoid terms like "dizzy" or "confused"
- Baseline deficits
- Medication list
- Contact info for witnesses