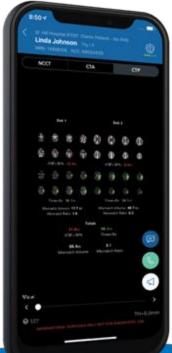

## **CT Perfusion (CTP)**

from symptom onset! CBF<30% volume: 46 ml Tmax>6.0s volume: 111 ml Mismatch volume: 65 ml

Mismatch ratio: 2.4

Can be done up to 24 hrs

Viz.ai