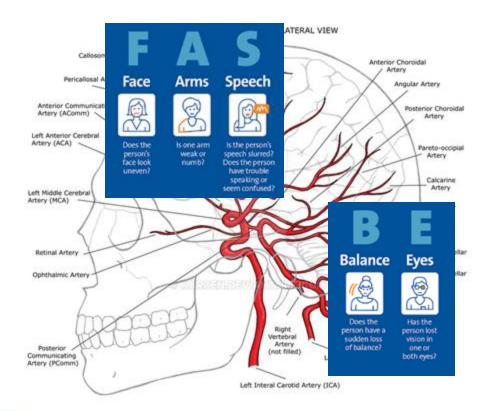

## **Stroke Signs & Symptoms**

**Balance Time** Eyes **Face** Arms Speech Does the Has the Call 9-1-1 Is the person's Does the Is one arm person have a person lost now! person's weak or speech slurred? sudden loss vision in face look numb? Does the person of balance? one or uneven? have trouble both eyes? speaking or seem confused?