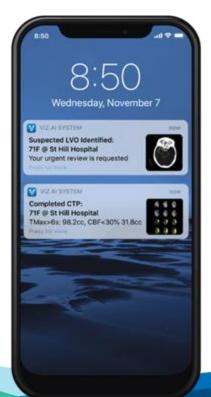

ED Timeline**





### **Ideal ED Timeline**



### Tenecteplase (TNK)

#### What is Tenecteplase?



#### Thrombolytic

- Genetically modified variant of alteplase
- Has greater fibrin specificity
- Longer T<sup>1/2</sup> that permits bolus administration



#### Advantages

- Quicker preparation
- Single bolus is administered intravenously over 5 seconds
- · No infusion dose
- No need for saline flush post infusion



#### Outcomes

- As effective and safe as alteplase
- Better early reperfusion and functional outcome than alteplase

## Large Vessel Occlusion (LVO)







## Large Vessel Occlusion (LVO)







## **CT Perfusion (CTP)**

from symptom onset! CBF<30% volume: 46 ml Tmax>6.0s volume: 111 ml Mismatch volume: 65 ml

Mismatch ratio: 2.4

Can be done up to 24 hrs



Viz.ai











## **Thrombectomy**





## **Thrombectomy**







### Where EMS Can Have a HUGE Impact





### Where EMS Can Have a HUGE Impact

- Encourage patients to go to ED
- If you think it, say it! Pre-notify
- Last known well time
- Clear description of symptoms
  - Posterior circulation signs and symptoms
  - Avoid terms like "dizzy" or "confused"
- Baseline deficits
- Medication list
- Contact info for witnesses

| Name:                         | _ DOB: