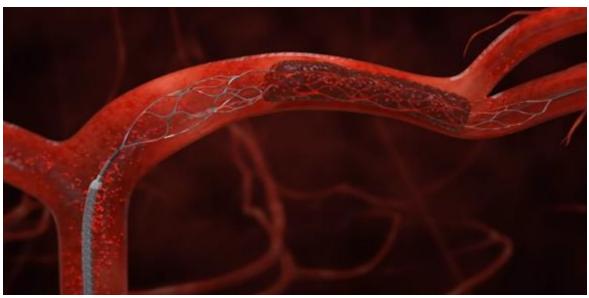

deal ED Timeline**



### Tenecteplase (TNK)

#### What is Tenecteplase?



#### Thrombolytic

- Genetically modified variant of alteplase
- Has greater fibrin specificity
- Longer T<sup>1/2</sup> that permits bolus administration



#### Advantages

- Quicker preparation
- Single bolus is administered intravenously over 5 seconds
- · No infusion dose
- No need for saline flush post infusion



#### Outcomes

- As effective and safe as alteplase
- Better early reperfusion and functional outcome than alteplase

## Large Vessel Occlusion (LVO)







## Large Vessel Occlusion (LVO)







## **CT Perfusion (CTP)**

from symptom onset! CBF<30% volume: 46 ml Tmax>6.0s volume: 111 ml Mismatch volume: 65 ml

Mismatch ratio: 2.4

Can be done up to 24 hrs



Viz.ai











## **Thrombectomy**





## **Thrombectomy**







### Where EMS Can Have a HUGE Impact





### Where EMS Can Have a HUGE Impact

- Encourage patients to go to ED
- If you think it, say it! Pre-notify
- Last known well time
- Clear description of symptoms
  - Posterior circulation signs and symptoms
  - Avoid terms like "dizzy" or "confused"
- Baseline deficits
- Medication list
- Contact info for witnesses

| Name:                         | _ DOB: