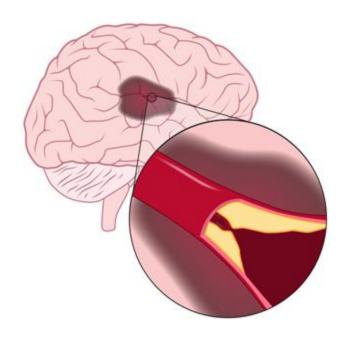

### **Stroke Types**

- Hemorrhagic Stroke
  - Blood extravasation into brain parenchyma from ruptured vessel
  - Approximately 10% of all strokes
  - Deadliest form of acute stroke
  - Management is very different compared to AIS
  - Causes
    - ▶ #1 Hypertension
    - Anticoagulant medications

    - Cerebral amyloid angiopathy (CAA)

- ▷ Drug use (ie, cocaine)
- ▶ Trauma
- Aneurysms