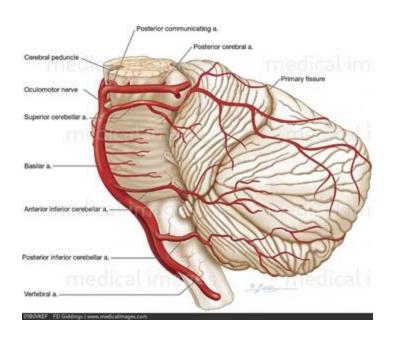

At least 20% of stroke is in the posterior circulation

Large Vessel Occlusion (15-30% of strokes)

### Where EMS Can Have a HUGE Impact

- Encourage patients to go to ED
- If you think it, say it! Pre-notify
- Last known well time
- Clear description of symptoms
  - Posterior circulation signs and symptoms
  - Avoid terms like "dizzy" or "confused"
- Baseline deficits
- Medication list
- Contact info for witnesses