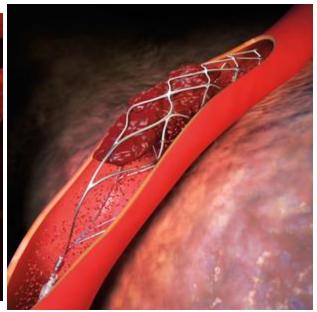

al ED Timeline**



### Tenecteplase (TNK)

#### What is Tenecteplase?



#### Thrombolytic

- Genetically modified variant of alteplase
- Has greater fibrin specificity
- Longer T<sup>1/2</sup> that permits bolus administration



#### Advantages

- Quicker preparation
- Single bolus is administered intravenously over 5 seconds
- · No infusion dose
- No need for saline flush post infusion



#### Outcomes

- As effective and safe as alteplase
- Better early reperfusion and functional outcome than alteplase

## Large Vessel Occlusion (LVO)







## Large Vessel Occlusion (LVO)







## **CT Perfusion (CTP)**

from symptom onset! CBF<30% volume: 46 ml Tmax>6.0s volume: 111 ml Mismatch volume: 65 ml

Mismatch ratio: 2.4

Can be done up to 24 hrs



Viz.ai











## **Thrombectomy**





## **Thrombectomy**







### Where EMS Can Have a HUGE Impact





### Where EMS Can Have a HUGE Impact

- Encourage patients to go to ED
- If you think it, say it! Pre-notify
- Last known well time
- Clear description of symptoms
  - Posterior circulation signs and symptoms
  - Avoid terms like "dizzy" or "confused"
- Baseline deficits
- Medication list
- Contact info for witnesses

| Name:                         | _ DOB: