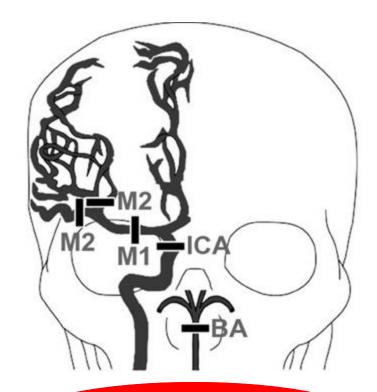

emorrhagic Stroke
  - Blood extravasation into brain parenchyma from ruptured vessel
  - Approximately 10% of all strokes
  - Deadliest form of acute stroke
  - Management is very different compared to AIS
  - Causes
    - ▶ #1 Hypertension
    - Anticoagulant medications

    - Cerebral amyloid angiopathy (CAA)

- ▷ Drug use (ie, cocaine)
- ▶ Trauma
- Aneurysms







### Pathophysiology of Stroke

- Blood supply interrupted or completely occluded
  - Core
    - Site of primary neuronal injury
    - Cells die almost immediately
    - Non-recoverable
  - Penumbra
    - Zone around the core
    - Tissue receiving less than optimal blood flow (hypoperfused)
    - ▷ Recoverable!
    - Can be salvaged by acute intervention











At least 20% of stroke is in the posterior circulation







Large Vessel Occlusion (15-30% of strokes)



### **Stroke Signs & Symptoms**

## **Cincinnati Prehospital Stroke Scale Abnormal Speech Facial Droop Arm Drift** "You can't teach an old dog new tricks."

## **Stroke Signs & Symptoms**

**Balance Time** Eyes **Face** Arms Speech Does the Has the Call 9-1-1 Is the person's Does the Is one arm person have a person lost now! person's weak or speech slurred? sudden loss vision in face look numb? Does the person of balance? one or uneven? have trouble both eyes? speaking or seem confused?





### **Stroke Signs & Symptoms**

Cincinnati Stroke Triage Assessment Tool — Screen fo Large Occlusion Strokes ≥2 points is positive

| njury Positive if           |