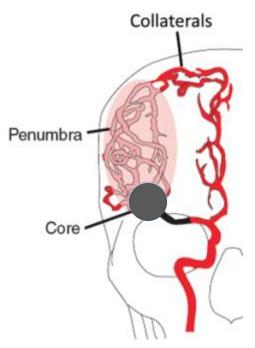

### Pathophysiology of Stroke

- Blood supply interrupted or completely occluded
  - Core
    - Site of primary neuronal injury
    - Cells die almost immediately
    - Non-recoverable
  - Penumbra
    - Zone around the core
    - Tissue receiving less than optimal blood flow (hypoperfused)
    - ▷ Recoverable!
    - Can be salvaged by acute intervention