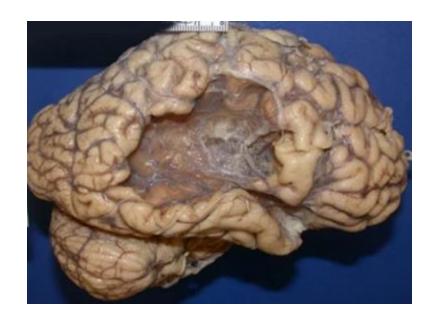

### **Stroke Types**

- Acute Ischemic Stroke (AIS)
  - Acute interruption of blood supply to part of the brain
  - Up to 87% of all strokes
  - Leading cause of severe disability worldwide
  - Further classified: