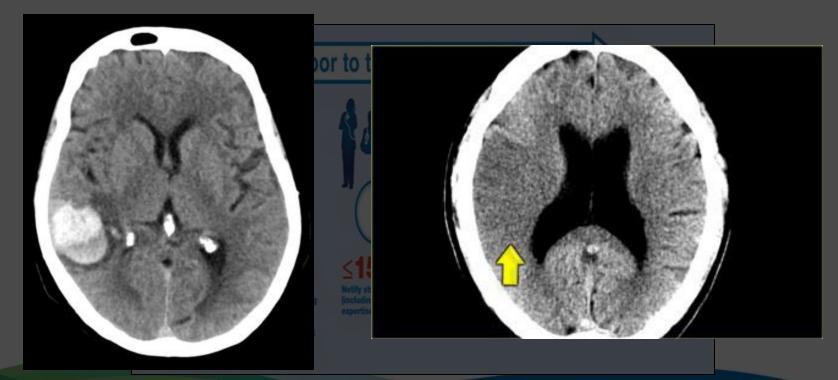

extinction |
| 5. Motor arm<br>5a. Left arm<br>5b. Right arm                                              | O = No drift<br>1 = Drift<br>2 = Some effort against gravity<br>3 = No effort against gravity, limb falls<br>4 = No movement          | Score 1-4 = Minor Stroke<br>Score 5-15 = Moderate Stroke<br>Score 16-20 = Moderate to Severe Stroke<br>Score 21-42 = Severe Stroke |                                                                                                                                         |

### **EMS Model for Acute Stroke**





- Thrombectomy Capable Stroke Center
- Comprehensive Stroke Center

Mercy Jewish Hospital University of Cincinnati Good Sam/B North

- Primary Stroke Center
- Acute Stroke Ready Hospital

### **Ideal ED Timeline**



### **Ideal ED Timeline**





### **Ideal ED Timeline**



### Tenecteplase (TNK)

#### What is Tenecteplase?



#### Thrombolytic

- Genetically modified variant of alteplase
- Has greater fibrin specificity
- Longer T<sup>1/2</sup> that permits bolus administration



#### Advantages

- Quicker preparation
- Single bolus is administered intravenously over 5 seconds
- · No infusion dose
- No need for saline flush post infusion



#### Outcomes

- As effective and safe as alteplase
- Better early reperfusion and functional outcome than alteplase

## Large Vessel Occlusion (LVO)







## Large Vessel Occlusion (LVO)







## **CT Perfusion (CTP)**

from symptom onset! CBF<30% volume: 46 ml Tmax>6.0s volume: 111 ml Mismatch volume: 65 ml

Mismatch ratio: 2.4

Can be done up to 24 hrs



Viz.ai











## **Throm