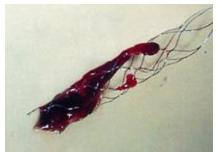

enecteplase (TNK)

#### What is Tenecteplase?



#### Thrombolytic

- Genetically modified variant of alteplase
- Has greater fibrin specificity
- Longer T<sup>1/2</sup> that permits bolus administration



#### Advantages

- Quicker preparation
- Single bolus is administered intravenously over 5 seconds
- · No infusion dose
- No need for saline flush post infusion



#### Outcomes

- As effective and safe as alteplase
- Better early reperfusion and functional outcome than alteplase

## Large Vessel Occlusion (LVO)







## Large Vessel Occlusion (LVO)







## **CT Perfusion (CTP)**

from symptom onset! CBF<30% volume: 46 ml Tmax>6.0s volume: 111 ml Mismatch volume: 65 ml

Mismatch ratio: 2.4

Can be done up to 24 hrs



Viz.ai











## **Thrombectomy**





## **Thrombectomy**







### Where EMS Can Have a HUGE Impact





### Where EMS Can Have a HUGE Impact

- Encourage patients to go to ED
- If you think it, say it! Pre-notify
- Last known well time
- Clear description of symptoms
  - Posterior circulation signs and symptoms
  - Avoid terms like "dizzy" or "confused"
- Baseline deficits
- Medication list
- Contact info for witnesses

| Name:                         | _ DOB: