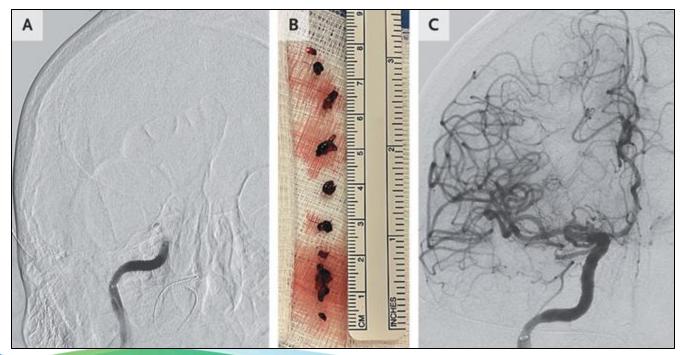

Tenecteplase (TNK)

#### What is Tenecteplase?



#### Thrombolytic

- Genetically modified variant of alteplase
- Has greater fibrin specificity
- Longer T<sup>1/2</sup> that permits bolus administration



#### Advantages

- Quicker preparation
- Single bolus is administered intravenously over 5 seconds
- · No infusion dose
- No need for saline flush post infusion



#### Outcomes

- As effective and safe as alteplase
- Better early reperfusion and functional outcome than alteplase

## Large Vessel Occlusion (LVO)







## Large Vessel Occlusion (LVO)







## **CT Perfusion (CTP)**

from symptom onset! CBF<30% volume: 46 ml Tmax>6.0s volume: 111 ml Mismatch volume: 65 ml

Mismatch ratio: 2.4

Can be done up to 24 hrs



Viz.ai











## **Thrombectomy**





## **Thrombectomy**







### Where EMS Can Have a HUGE Impact





### Where EMS Can Have a HUGE Impact

- Encourage patients to go to ED
- If you think it, say it! Pre-notify
- Last known well time
- Clear description of symptoms
  - Posterior circulation signs and symptoms
  - Avoid terms like "dizzy" or "confused"
- Baseline deficits
- Medication list
- Contact info for witnesses

| Name:                         | _ DOB: