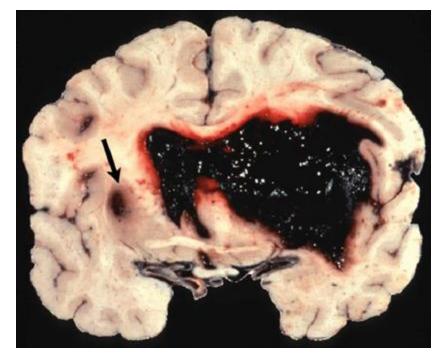

### **Stroke Types**

- Acute Ischemic Stroke (AIS)
  - Acute interruption of blood supply to part of the brain
  - Up to 87% of all strokes
  - Leading cause of severe disability worldwide
  - Further classified:

### Pathophysiology of Stroke

- Blood supply interrupted or completely occluded
  - Core
    - Site of primary neuronal injury
    - Cells die almost immediately
    - Non-recoverable
  - Penumbra
    - Zone around the core
    - Tissue receiving less than optimal blood flow (hypoperfused)
    - ▷ Recoverable!
    - Can be salvaged by acute intervention