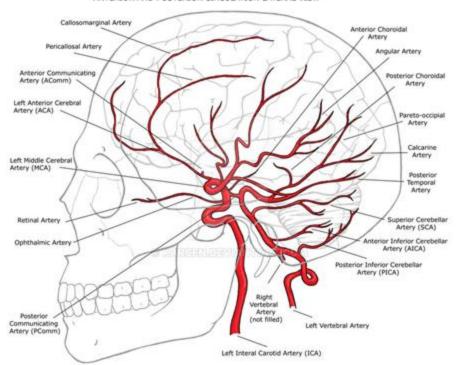

At least 20% of stroke is in the posterior circulation

Large Vessel Occlusion (15-30% of strokes)