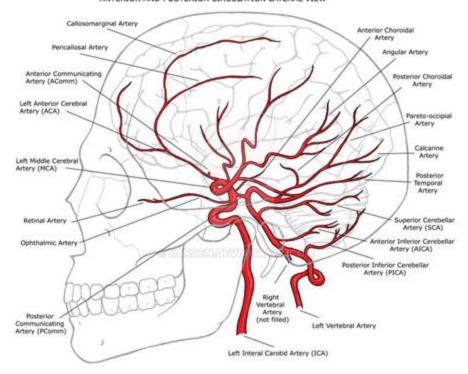

At least 20% of stroke is in the posterior circulation

Large Vessel Occlusion (15-30% of strokes)

## Large Vessel Occlusion (LVO)