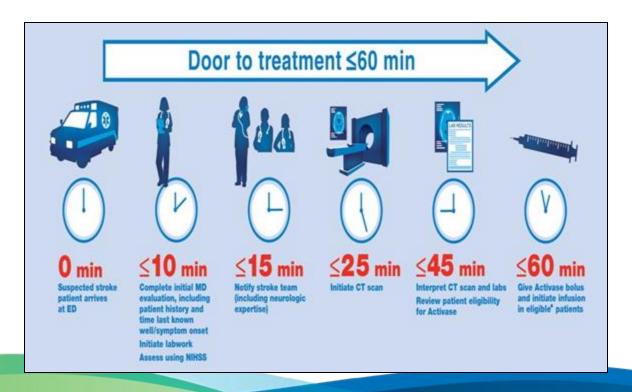

Profound hemi-inattention or extinction |
| 5. Motor arm<br>5a. Left arm<br>5b. Right arm                                              | O = No drift<br>1 = Drift<br>2 = Some effort against gravity<br>3 = No effort against gravity, limb falls<br>4 = No movement          | Score 1-4 = Minor Stroke<br>Score 5-15 = Moderate Stroke<br>Score 16-20 = Moderate to Severe Stroke<br>Score 21-42 = Severe Stroke |                                                                                                                                         |

### **EMS Model for Acute Stroke**





- Thrombectomy Capable Stroke Center
- Comprehensive Stroke Center

Mercy Jewish Hospital University of Cincinnati Good Sam/B North

- Primary Stroke Center
- Acute Stroke Ready Hospital

### **Ideal ED Timeline**



### **Ideal ED Timeline**





### **Ideal ED Timeline**



### Tenecteplase (TNK)

#### What is Tenecteplase?



#### Thrombolytic

- Genetically modified variant of alteplase
- Has greater fibrin specificity
- Longer T<sup>1/2</sup> that permits bolus administration



#### Advantages

- Quicker preparation
- Single bolus is administered intravenously over 5 seconds
- · No infusion dose
- No need for saline flush post infusion



#### Outcomes

- As effective and safe as alteplase
- Better early reperfusion and functional outcome than alteplase

## Large Vessel Occlusion (LVO)







## Large Vessel Occlusion (LVO)







## **CT Perfusion (CTP)**

from symptom onset! CBF<30% volume: 46 ml Tmax>6.0s volume: 111 ml Mismatch volume: 65 ml

Mismatch ratio: 2.4

Can be done up to 24 hrs