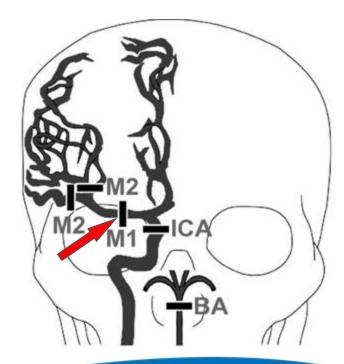

mbectomy Capable Stroke Center
- Comprehensive Stroke Center

Mercy Jewish Hospital University of Cincinnati Good Sam/B North

- Primary Stroke Center
- Acute Stroke Ready Hospital

### **Ideal ED Timeline**



### **Ideal ED Timeline**





### **Ideal ED Timeline**



### Tenecteplase (TNK)

#### What is Tenecteplase?



#### Thrombolytic

- Genetically modified variant of alteplase
- Has greater fibrin specificity
- Longer T<sup>1/2</sup> that permits bolus administration



#### Advantages

- Quicker preparation
- Single bolus is administered intravenously over 5 seconds
- · No infusion dose
- No need for saline flush post infusion



#### Outcomes

- As effective and safe as alteplase
- Better early reperfusion and functional outcome than alteplase

## Large Vessel Occlusion (LVO)







## Large Vessel Occlusion (LVO)







## **CT Perfusion (CTP)**

from symptom onset! CBF<30% volume: 46 ml Tmax>6.0s volume: 111 ml Mismatch volume: 65 ml

Mismatch ratio: 2.4

Can be done up to 24 hrs



Viz.ai











## **Thrombectomy**





## **Thrombectomy**







### Where EMS Can Have a HUGE Impact





### Where EMS Can Have a HUGE Impact

- Encourage patients to go to ED
- If you think it, say it! Pre-notify
- Last known well time
- Clear description of symptoms
  - Posterior circulation signs and symptoms
  - Avoid terms like "dizzy" or "confused"
- Baseline deficits
- Medication list
- Contact info for witnesses

| Name:                         | _ DOB: