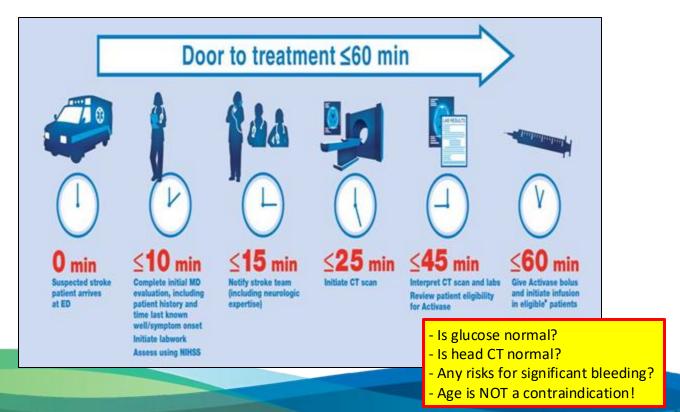

5a. Left arm<br>5b. Right arm                                              | O = No drift<br>1 = Drift<br>2 = Some effort against gravity<br>3 = No effort against gravity, limb falls<br>4 = No movement          | Score 1-4 = Minor Stroke<br>Score 5-15 = Moderate Stroke<br>Score 16-20 = Moderate to Severe Stroke<br>Score 21-42 = Severe Stroke |                                                                                                                                         |

### **EMS Model for Acute Stroke**





- Thrombectomy Capable Stroke Center
- Comprehensive Stroke Center

Mercy Jewish Hospital University of Cincinnati Good Sam/B North

- Primary Stroke Center
- Acute Stroke Ready Hospital

### **Ideal ED Timeline**



### **Ideal ED Timeline**





### **Ideal ED Timeline**



### Tenecteplase (TNK)

#### What is Tenecteplase?



#### Thrombolytic

- Genetically modified variant of alteplase
- Has greater fibrin specificity
- Longer T<sup>1/2</sup> that permits bolus administration



#### Advantages

- Quicker preparation
- Single bolus is administered intravenously over 5 seconds
- · No infusion dose
- No need for saline flush post infusion



#### Outcomes

- As effective and safe as alteplase
- Better early reperfusion and functional outcome than alteplase

## Large Vessel Occlusion (LVO)







## Large Vessel Occlusion (LVO)







## **CT Perfusion (CTP)**

from symptom onset! CBF<30% volume: 46 ml Tmax>6.0s volume: 111 ml Mismatch volume: 65 ml

Mismatch ratio: 2.4

Can be done up to 24 hrs



Viz.ai











## **Thrombectomy**





## **Thrombectom