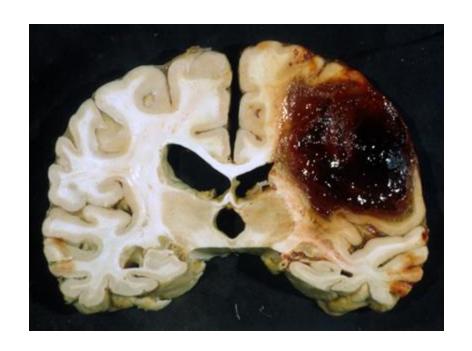

### **Stroke Types**

- Hemorrhagic Stroke
  - Blood extravasation into brain parenchyma from ruptured vessel
  - Approximately 10% of all strokes
  - Deadliest form of acute stroke
  - Management is very different compared to AIS
  - Causes
    - ▶ #1 Hypertension
    - Anticoagulant medications

    - Cerebral amyloid angiopathy (CAA)

- ▷ Drug use (ie, cocaine)
- ▶ Trauma
- Aneurysms