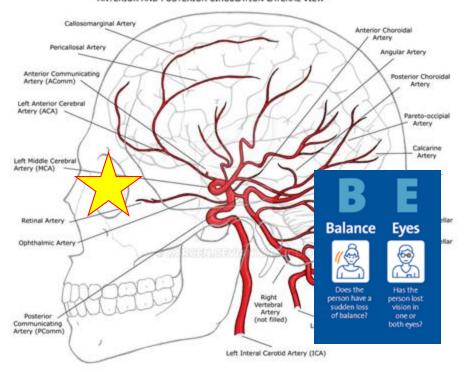

## **Stroke Signs & Symptoms**

**Balance Time** Eyes **Face** Arms Speech Does the Has the Call 9-1-1 Is the person's Does the Is one arm person have a person lost now! person's weak or speech slurred? sudden loss vision in face look numb? Does the person of balance? one or uneven? have trouble both eyes? speaking or seem confused?