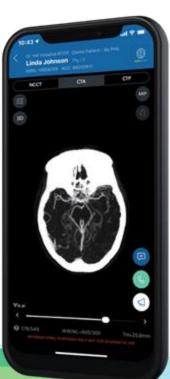

## **CT Perfusion (CTP)**

from symptom onset! CBF<30% volume: 46 ml Tmax>6.0s volume: 111 ml Mismatch volume: 65 ml

Mismatch ratio: 2.4

Can be done up to 24 hrs

Viz.ai